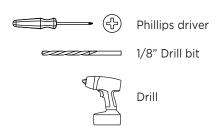

# SPORTS BOARD HANGER | PAB-1R

WWW.RACORSTORAGESOLUTIONS.COM

#### **TOOLS REQUIRED**



#### PARTS LIST





2" (5 cm) wood screws

### **WARNING**

Please read installation instructions carefully prior to installing. Before using the product thoroughly test the fully-weighted product (with equipment in place) to ensure the product has been installed properly. Do not allow children to play on product. ITW Brands is not responsible for any damage resulting from improper installation, overloading or product failure.



has adequate clearance once hanging.



2 Mark holes through bracket mounting plate, drill 1/8" pilot holes and install screws into stud. Tighten screws firmly.





Insert bar with bent end into the left side and attach to the top row of holes with provided small screw.

Insert arm with flat end into the right side and attach to the bottom row of holes with pr