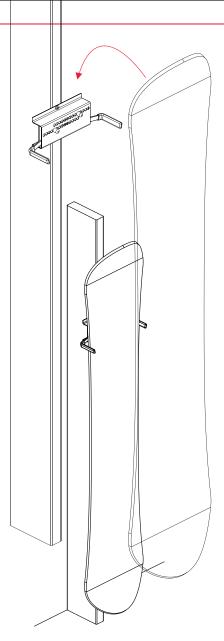

has adequate clearance once hanging.

2 Mark holes through bracket mounting plate, drill 1/8" pilot holes and install screws into stud. Tighten screws firmly.

Insert bar with bent end into the left side and attach to the top row of holes with provided small screw.

Insert arm with flat end into the right side and attach to the bottom row of holes with provided small screw.

Adjust arm width to accommodate your board by making arms slightly smaller than board width when the arms are in the down position (no board in rack).

# A USING THE BRACKET

The Sport Board Hanger can accommodate boards between 7.5" and 17" (snow, skate, wake etc.). Simply adjust the hanger arms to the right width and place the board in between the arms of the rack.