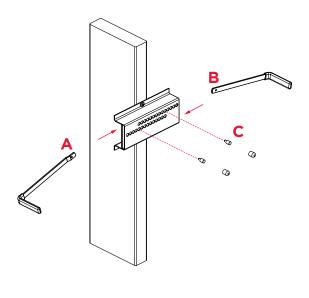

has adequate clearance once hanging.

2 Mark holes through bracket mounting plate, drill 1/8" pilot holes and install screws into stud. Tighten screws firmly.

Insert bar with bent end into the left side and attach to the top row of holes with provided small screw.

Insert arm with flat end into the right side and attach to the bottom row of holes with provided small screw.

Adjust arm width to accommodate your board by making arms slightly smaller than board width when the arms are in the down position (no board in rack).