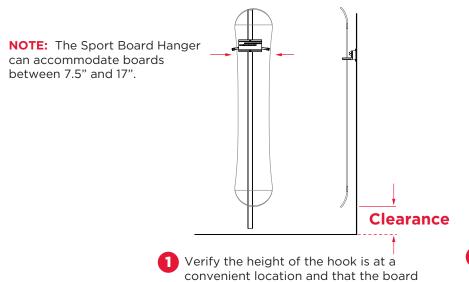

# A USING THE BRACKET

The Sport Board Hanger can accommodate boards between 7.5" and 17" (snow, skate, wake etc.). Simply adjust the hanger arms to the right width and place the board in between the arms of the rack.

has adequate clearance once hanging.

2 Mark holes through bracket mounting plate, drill 1/8" pilot holes and install screws into stud. Tighten screws firmly.

Insert bar with bent end into the left side and attach to the top row of holes with provided small screw.