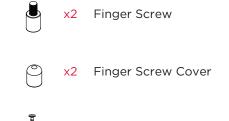

# SPORTS BOARD HANGER | PAB-1R

WWW.RACORSTORAGESOLUTIONS.COM

#### **TOOLS REQUIRED**



#### PARTS LIST





2" (5 cm) wood screws

### **WARNING**

Please read installation instructions carefully prior to installing. Before using the product thoroughly test the fully-weighted product (with equipment in place) to ensure the product has been installed properly. Do not allow children to play on product. ITW Brands is not responsible for any damage resulting from improper installation, overloading or product failure.



has adequate clearance once hanging.



2 Mark holes through bracket mounting plate, drill 1/8" pilot holes and install screws into stud. Tighten screws firmly.





Insert bar with bent end into the left side and attach to the top row of holes with provided small screw.

Insert arm with flat end into the right side and attach to the bottom row of holes with provided small screw.