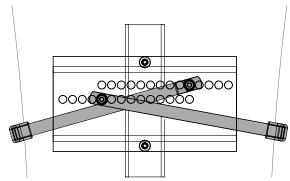

Insert arm with flat end into the right side and attach to the bottom row of holes with provided small screw.

Adjust arm width to accommodate your board by making arms slightly smaller than board width when the arms are in the down position (no board in rack).