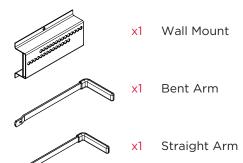

#### PARTS LIST

2" (5 cm) wood screws

has adequate clearance once hanging.

2 Mark holes through bracket mounting plate, drill 1/8" pilot holes and install screws into stud. Tighten screws firmly.

Insert bar with bent end into the left side and attach to the top row of holes with provided small screw.

Insert arm with flat end into the right side and attach to the bottom row of holes with provided small screw.

Adjust arm width to accommodate your board by making arms slightly smaller than board width when the arms are in the down position (no board in rack).