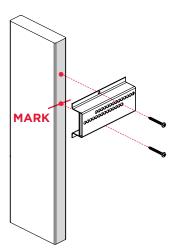

has adequate clearance once hanging.

2 Mark holes through bracket mounting plate, drill 1/8" pilot holes and install screws into stud. Tighten screws firmly.

Insert bar with bent end into the left side and attach to the top row of holes with provided small screw.